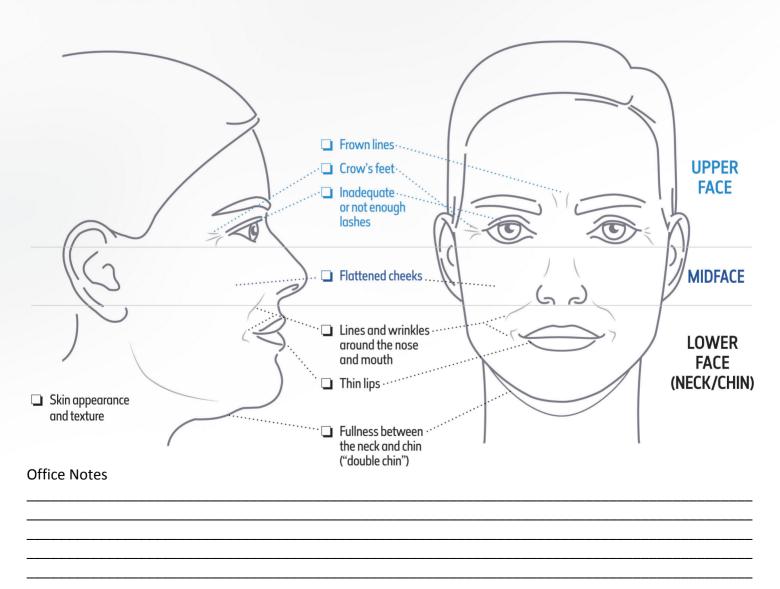

# Select which areas of the face concern you on the diagram below.

By sharing how you see yourself, we can best evaluate your aesthetic goals and select an appropriate treatment for you.